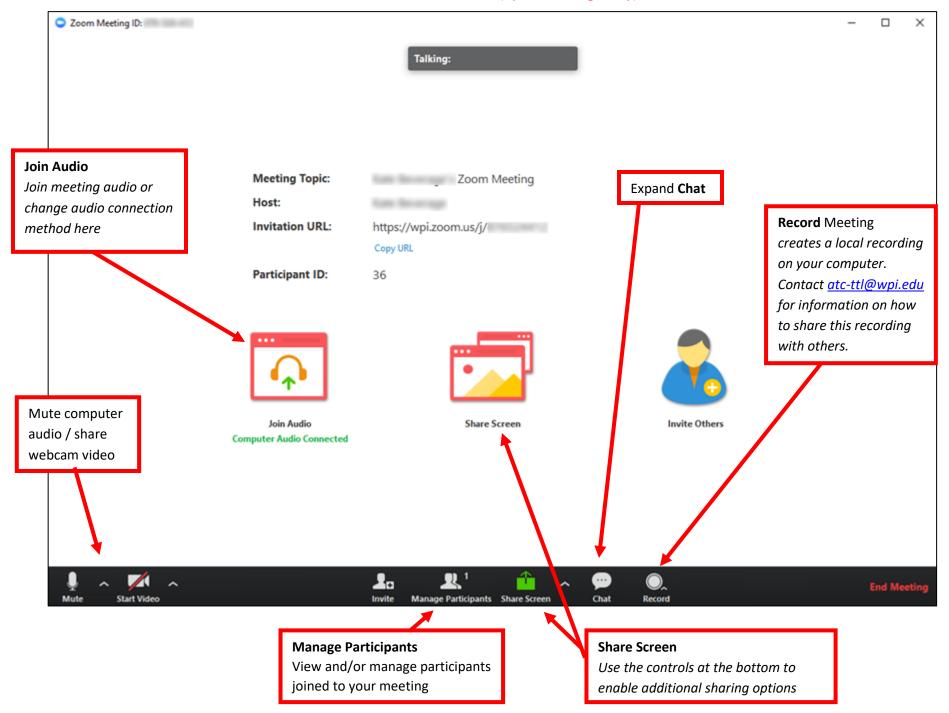

## **Zoom Quick Reference Card for Meeting Hosts**

Default Zoom Interface (upon meeting entry)

## **Join Meeting Audio**

To join the meeting audio, go to *Join Audio > Start Meeting Audio*. Select the appropriate computer and/or telephony tab to connect your audio.

## **Managing Participants**

You can manage participants by hovering over their name in the Manage Participants panel and expanding More.

## **Screen Sharing**

1. Share your entire screen, a specific application, window, or a whiteboard space by clicking the *Share Screen* button in the Zoom toolbar or main share area.

2. Select the window or application that you want to share when prompted and *Share Screen*.