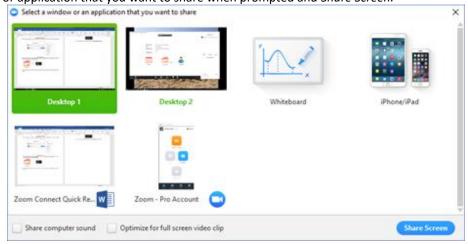

## **Screen Sharing**

1. Share your entire screen, a specific application, window, or a whiteboard space by clicking the *Share Screen* button in the Zoom toolbar or main share area.

2. Select the window or application that you want to share when prompted and *Share Screen*.