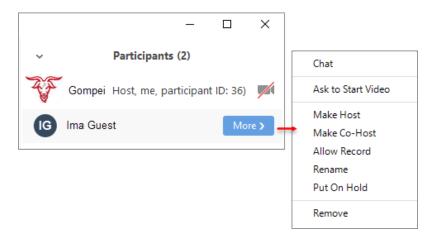

## **Managing Participants**

You can manage participants by hovering over their name in the Manage Participants panel and expanding More.